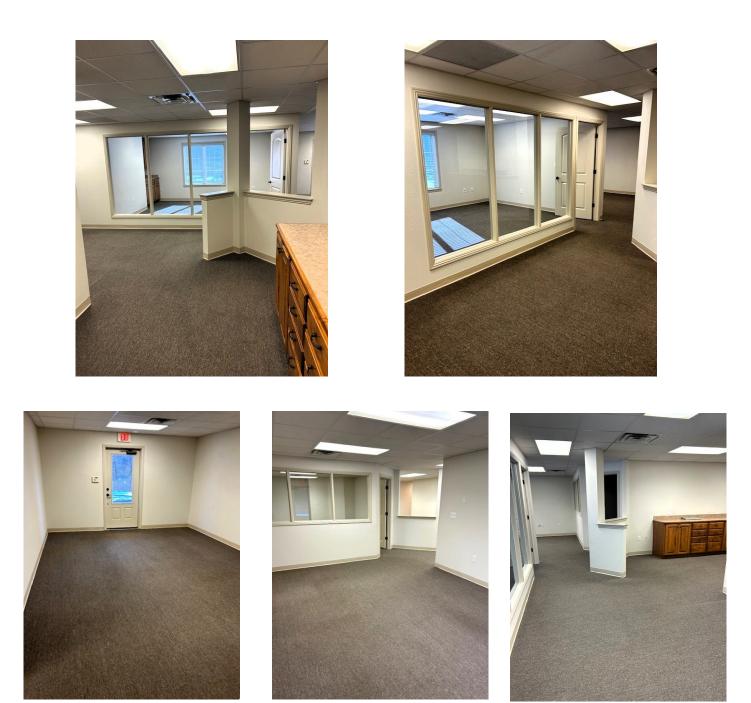

#### FOR LEASE

- 2,651– Class "A" Office Space
- Stunning Turnkey Space
- Lower Level
- SpringNet in Building
- Located east of Freemont South of Primrose

- Lease Term: 3-5 Years
- Lease Rate= \$12.50/SF
- NNN Lease= \$4.75/SF
- Monthly Payment= \$3,811.00
- 10,606 SF Building Available FOR SALE: \$2,300,000.00

# Suite L-108-112