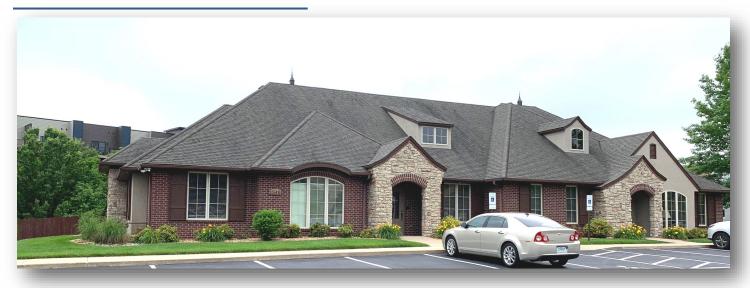

### 2,651 SF CLASS "A" OFFICE SPACE - FOR LEASE 10,606 SF OFFICE BUILDING - FOR SALE

### 1546 E. Bradford Parkway, Springfield, MO 65804

#### FOR LEASE

- 2,651– Class "A" Office Space
- Stunning Turnkey Space
- Lower Level
- SpringNet in Building
- Located east of Freemont South of Primrose

- Lease Term: 3-5 Years
- Lease Rate= \$12.50/SF
- NNN Lease= \$4.75/SF
- Monthly Payment= \$3,811.00
- 10,606 SF Building Available FOR SALE: \$2,300,000.00