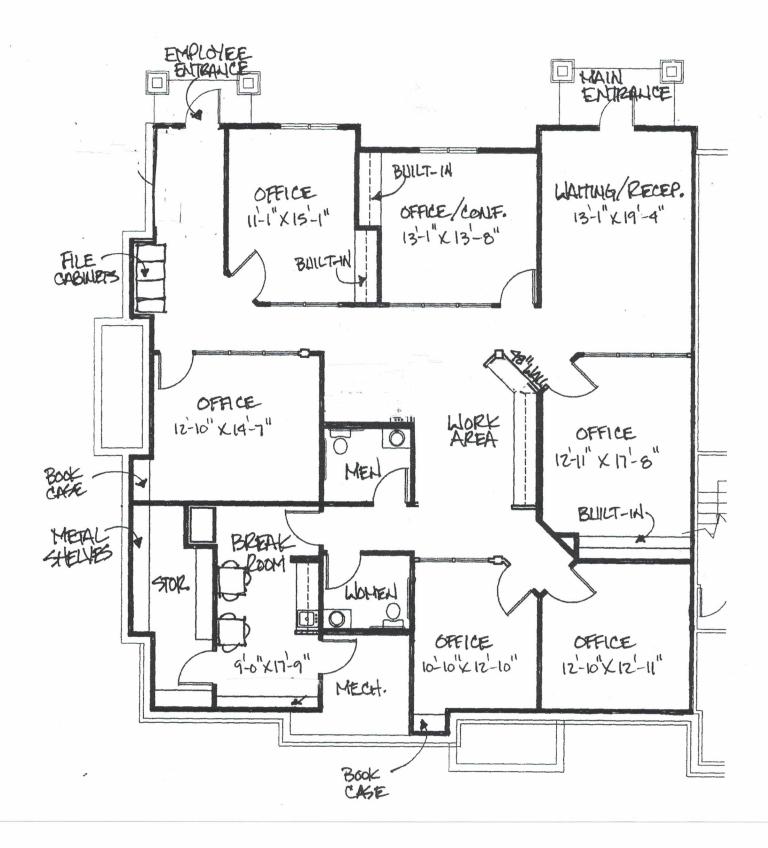

#### FOR LEASE

- 2,651– Class "A" Office Space
- Stunning Turnkey Space
- Lower Level
- SpringNet in Building
- Located east of Freemont South of Primrose

- Lease Term: 3-5 Years
- Lease Rate= \$12.50/SF
- NNN Lease= \$4.75/SF
- Monthly Payment= \$3,811.00
- 10,606 SF Building Available FOR SALE: \$2,300,000.00

# Suite L-108-112